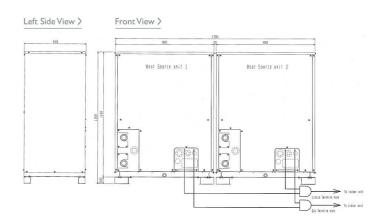

| 4 + EARTH              |
|                                        |                        |

| nulling Current (A) - Heating                 | 22.0      |
|-----------------------------------------------|-----------|
| Running Current (A) - Cooling                 | 20.8      |
| Fuse Rating (BS88) - HRC (A)                  | 20 / 20   |
| Mains Cable No. Cores                         | 4 + EARTH |
| PIPING RESTRICTIONS                           |           |
| Total Piping Length (m)                       | 500       |
| Furthest Piping Length (m)                    | 165       |
| Furthest Piping Length After First Branch (m) | 40        |
| Between Indoor and Outdoor units - Height (m) | 50        |

Between Indoor and Indoor units - Height (m)

## **DIMENSIONS**

PQHY-P550YSHM-A